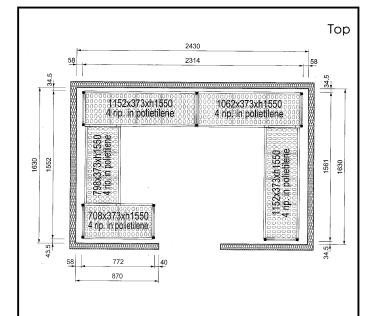

## Stainless Steel Preparation Aluminum Shelving Set for 2430x1630 mm cold rooms

| ITEM #  |  |  |
|---------|--|--|
| MODEL # |  |  |
| NAME #  |  |  |
|         |  |  |
| SIS #   |  |  |
| AIA#    |  |  |

137101 (CRS2416)

Shelving set, composed of aluminium uprights and 4 polyethylene louvered shelves, for 2430x1630 mm cold rooms

### Item No.

4-level shelving set. Designed for corner installation along the sides of the cold room. Louvered sectional polyethylene shelves (depth=373mm). Aluminium (20 micron) side uprights (height=1550mm). Adjustable feet.

### **Key Information:**

External dimensions, Width:

137101 (CRS2416)708 mmExternal dimensions, Depth:373 mmExternal dimensions, Height:1550 mmMax loading weight:2400 kgNet weight:83 kgUprights2

Stainless Steel Preparation Aluminum Shelving Set for 2430x1630 mm cold rooms